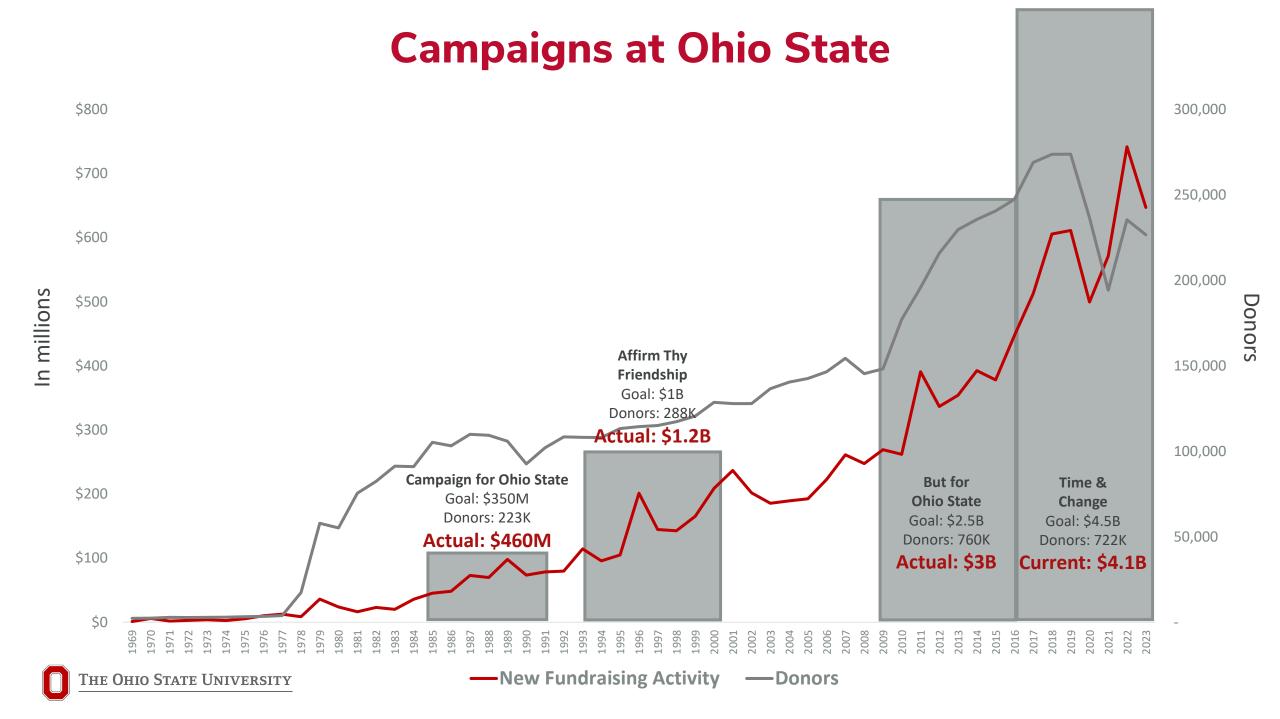

# Time & Change: The Ohio State Campaign

As of September 30, 2023

Mr. Michael C. Eicher Senior Vice President for Advancement President, The Ohio State University Foundation

## **Campaign Timeline**

| FY 2017 F | Y 2018 | FY 2019 | FY 2020 | FY 2021 | FY 2022 | FY 2023 | FY 2024 | FY 2025 |
|-----------|--------|---------|---------|---------|---------|---------|---------|---------|
|-----------|--------|---------|---------|---------|---------|---------|---------|---------|

Quiet/Planning Phase

Public Phase

Start Date: October 1, 2016 Public Launch: October 3, 2019

## **Campaign: Overall Progress**

| Inspiring 1,000,000 Donors |                                   |             | Raising \$4,500,000,000 |                     |               |                              |                       |  |
|----------------------------|-----------------------------------|-------------|-------------------------|---------------------|---------------|------------------------------|-----------------------|--|
| 741,092                    |                                   |             |                         | \$4,174,885,992     |               |                              |                       |  |
|                            |                                   | Fur         | ndraising               | g Progress          |               |                              |                       |  |
| Metric                     | <u>Received to</u><br><u>Date</u> | <u>Goal</u> | <u>% of</u><br>Goal     | <u>\$ from Goal</u> | <u>Target</u> | <u>% of</u><br><u>Target</u> | <u>\$ from Target</u> |  |
| New Fundraising Activity   | \$4,174.89M                       | \$4,500.00M | 93%                     | (\$325.11M)         | \$3,844.60M   | 109%                         | \$330.29M             |  |
| Endowment                  | \$924.55M                         | \$875.00M   | <mark>10</mark> 6%      | \$49.55M            | \$747.56M     | 124%                         | \$176.99M             |  |
| Capital                    | \$485.42M                         | \$718.50M   | 68%                     | (\$233.08M)         | \$591.40M     | 82%                          | (\$105.97M)           |  |

## Looking Back: But For Ohio State Comparisons

|                         | BFOS                  | T&C       | T&C    |
|-------------------------|-----------------------|-----------|--------|
|                         | (reported)            | (to date) | Goal   |
| NFA                     | \$3.01B               | \$4.175B  | \$4.5B |
| Endowment               | \$566M                | \$925M    | \$875M |
| Capital                 | \$255M                | \$485M    | \$720M |
| Donors                  | 760K                  | 741K      | 1M     |
| Principal Gifts         | 45                    | 99        | 85     |
| Research                | \$1.02B               | \$1.61B   | n/a    |
| Student Support         | \$528M                | \$755M    | n/a    |
| Scholarships, Undergrad | n/a                   | \$464M    | n/a    |
| Timeframe (months)      | 93 + advance counting | 84        | 96     |