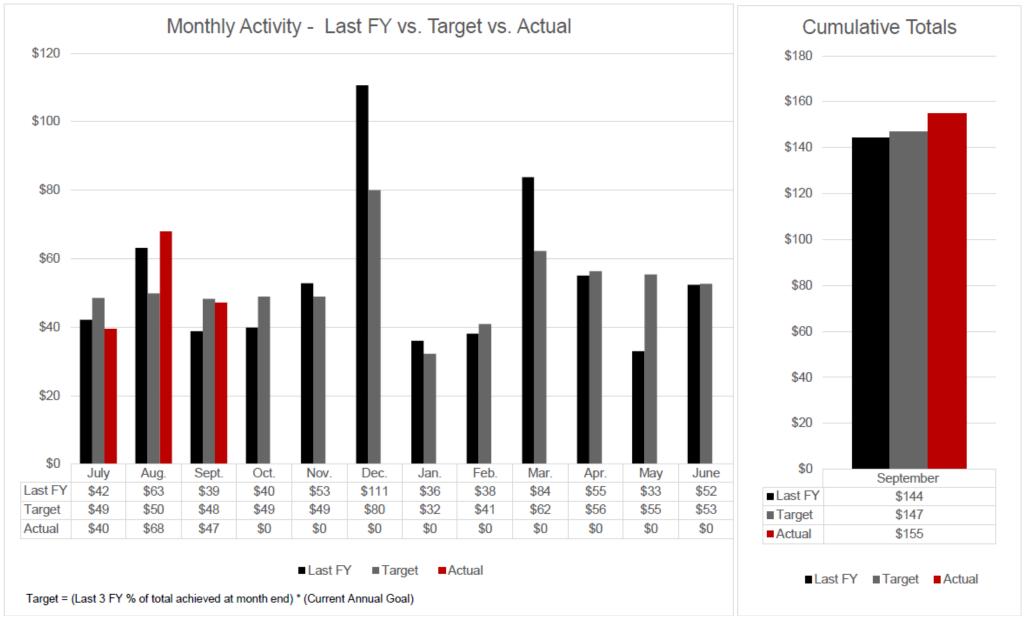

| 741K      | 1M     |
| Principal Gifts         | 45                    | 99        | 85     |
| Research                | \$1.02B               | \$1.61B   | n/a    |
| Student Support         | \$528M                | \$755M    | n/a    |
| Scholarships, Undergrad | n/a                   | \$464M    | n/a    |
| Timeframe (months)      | 93 + advance counting | 84        | 96     |

As of 9/30/2023 For internal use only. Do not distribute.





## FY23 Fundraising Summary July 1, 2022 - June 30, 2023

### FY23 Fundraising Accomplishments

- Second best year for NFA
- 6 colleges and units had record years for NFA
- Highest year on record for philanthropic receipts
- Record count of principal gifts at 18



## FY24 New Fundraising Activity to Date

July 1 – September 30, 2023



## **FY24 Receipts to Date**

July 1 – September 30, 2023





The Ohio State University

University Square South 15 East 15<sup>th</sup> Avenue, 5<sup>th</sup> Floor Columbus, OH 43201

> Phone (614) 292-6359 Fax (614) 292-5903 trustees.osu.edu

#### SUMMARY OF ACTIONS TAKEN

August 17, 2023 – Finance & Investment Committee Meeting

#### **Voting Members Present:**

Tomislav B. Mitevski John W. Zeiger Gary R. Heminger Lewis Von Thaer Pierre Bigby Taylor A. Schwein Hiroyuki Fujita (ex officio)

#### Member Present via Zoom:

James D. Klingbeil

Amy Chronis

Kent M. Stahl

#### Members Absent:

Michael Kiggin

The Finance & Investment Committee of The Ohio State University Board of Trustees convened on Thursday, August 17, 2023, in person at Vitria on the Square, 14 E. 15<sup>th</sup> Ave