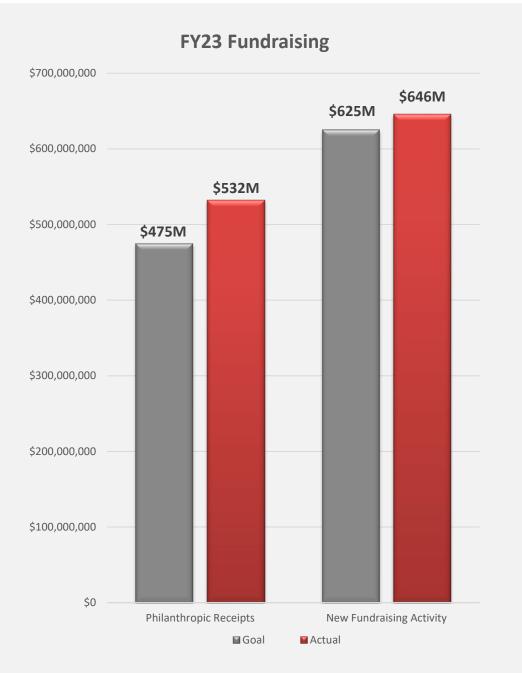

## FY23 Fundraising Summary July 1, 2022 - June 30, 2023

### FY23 Fundraising Accomplishments

- Second best year for NFA
- 6 colleges and units had record years for NFA
- Highest year on record for philanthropic receipts
- Record count of principal gifts at 18