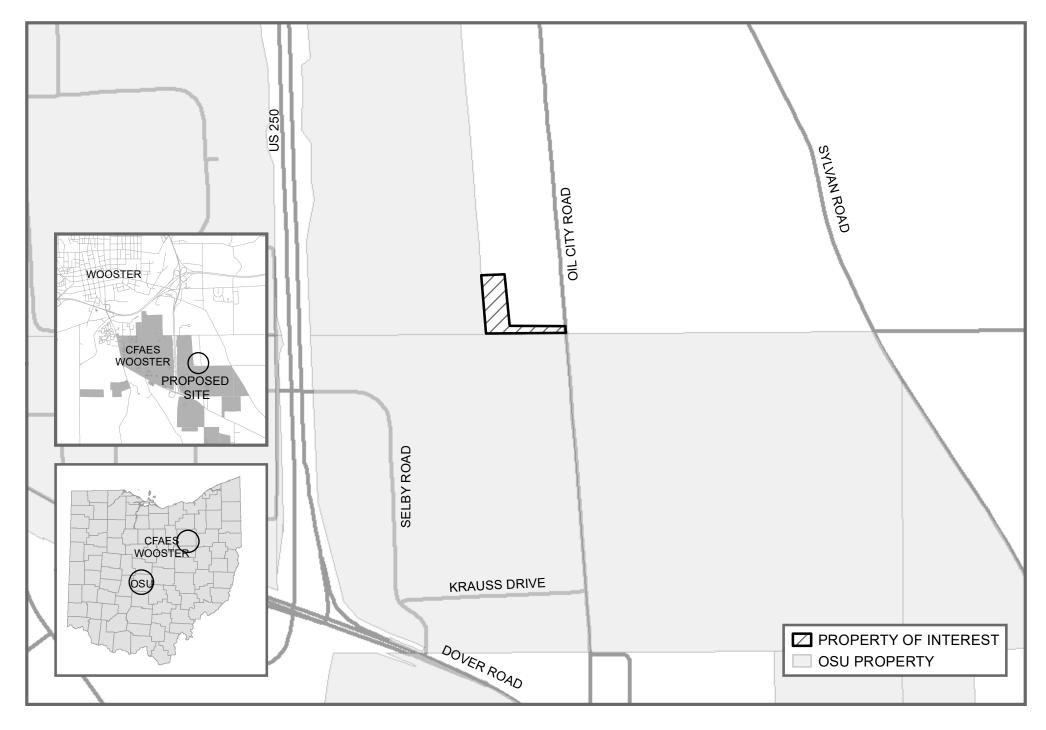

WHEREAS in accordance with the attached materials, the University desires to enter into/increase professional services contracts and enter into construction contracts for the following projects; and

| Airport - Taxiway A Rehabilitation                        | Prof. Serv.<br>Approval<br>Requested<br>\$1.0M | Construction<br>Approval<br>Requested<br>\$3.5M | Total<br>Req.<br>\$4.5M | University funds<br>Grant funds<br>(ODOT & FAA)                   |
|-----------------------------------------------------------|------------------------------------------------|-------------------------------------------------|-------------------------|-------------------------------------------------------------------|
| Department of Economics<br>Relocation                     | \$1.1M                                         | \$0.7M                                          | \$1.8M                  | University Funds                                                  |
| Waterman - Multi-Species Animal<br>Learning Center (MALC) | \$1.9M                                         | \$47.0M                                         | \$48.9M                 | University debt<br>University funds<br>Fundraising<br>State funds |