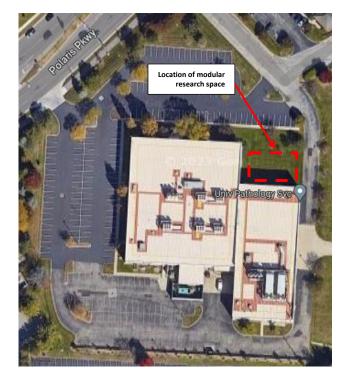

Construction w/contingency                        | \$6.8M |  |
|   | Total requested                                   | \$6.9M |  |
| • | Project Budget                                    |        |  |
|   | Professional services                             | \$0.1M |  |
|   | Construction w/contingency                        | \$6.8M |  |
|   | Total project budget                              | \$6.9M |  |

Project Funding
 Auxiliary funds

#### • Project Schedule

| BoT professional services appro | val     | 11/23 |
|---------------------------------|---------|-------|
| Design                          | 05/23 - | 11/23 |
| BoT construction approval       |         | 11/23 |
| Construction                    | 12/23 – | 12/24 |
| Facility opening                |         | 12/24 |



- Project Delivery Method Design Build - Competitive GMP
- Planning Framework
  - This project is included in the FY 2024 Capital Investment Plan.

# Project Scope

- This project will deliver the infrastructure to accommodate new cell and gene therapy modular research space.
- The project cost includes procurement of the modular units.

# Approval Requested

• Approval is requested to enter into professional services and construction contracts.

# The James Outpatient Care - 4th Floor Ortho Sarcoma and Rehab Buildout

OSU-240225 (REQ ID# SHA220028) Project Location: James Outpatient Care, 2121 Kenny Road

| • | Approval Requested and Amount | <b>*</b> • <b>- • •</b> |
|---|-------------------------------|-------------------------|
|   | Professional services         | \$0.5M