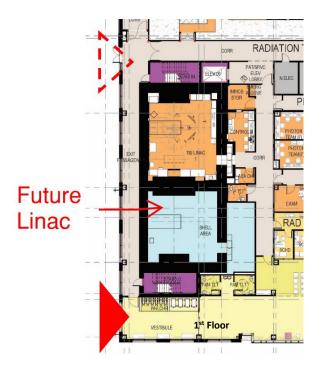

|
| • | Project Schedule                                                                                         |                  |
|   | BoT professional services approval                                                                       | 11/23            |
|   |                                                                                                          | /23 - TBD        |
|   | BoT construction approval                                                                                | TBD              |
|   | Construction                                                                                             | TBD              |
| • | Auxiliary funds Project Schedule BoT professional services approval Design 12, BoT construction approval | /23 - TBD<br>TBD |



# Project Delivery Method Construction Manager at Risk

#### • Planning Framework

Facility opening

• This project is included in the FY 2024 Capital Investment Plan.

# • Project Scope

• The project will install an advanced imaging linac and associated support spaces, including changing room, equipment room and control room which was previously shelled space.

TBD

# • Approval Requested

• Approval is requested to enter into professional services contracts.

# 2001 Polaris Pkwy - Cell Therapy Lab

OSU-230401 (REQ ID# WMC240015) Project Location: Polaris Pkwy, 2001 (836)

| • | <ul> <li>Approval Requested and Amount</li> </ul> |        |  |
|---|---------------------------------------------------|--------|--|
|   | Professional services                             | \$0.1M |  |
|   |