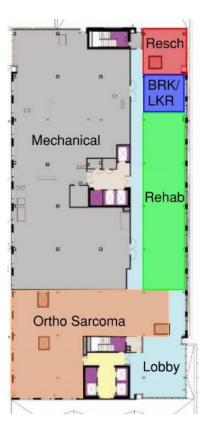

ontingency    | \$7.5M                  |
|   | Total requested               | \$8.0M                  |
| • | Project Budget                |                         |
|   | Professional services         | \$0.5M                  |
|   | Construction w/contingency    | \$7.5M                  |
|   | Total project budget          | \$8.0M                  |
| • | Project Funding               |                         |

Auxiliary funds

#### • Project Schedule

| BoT professional services approval |               |
|------------------------------------|---------------|
| Design                             | 06/23 – 04/24 |
| BoT construction approval          | 11/23         |
| Construction                       | 05/24 – 02/25 |
| Facility opening                   | 03/25         |



Project Delivery Method
 Design Build

# • Planning Framework

• This project is included in the FY 2024 Capital Investment Plan.

# Project Scope

- The project will build out 4th floor shelled space for Ortho Sarcoma and Rehab clinic as well as research office space.
- Ortho Sarcoma is relocating from main campus allowing for the expansion of the head and neck clinic.
- This request also allows for the completion of the design that was initiated as a part of the overall James Outpatient Care project.

# • Approval Requested

• Approval is requested to increase professional services and enter into constuction contracts.

Dollery, Mitchell Perkins and Will TBD

# Tunnel Rehabilitation Phase I

OSU-230499 (REQ ID# FOD230015)

Project Location: \*\*Midwest Campus: Animal Science, Kottman,