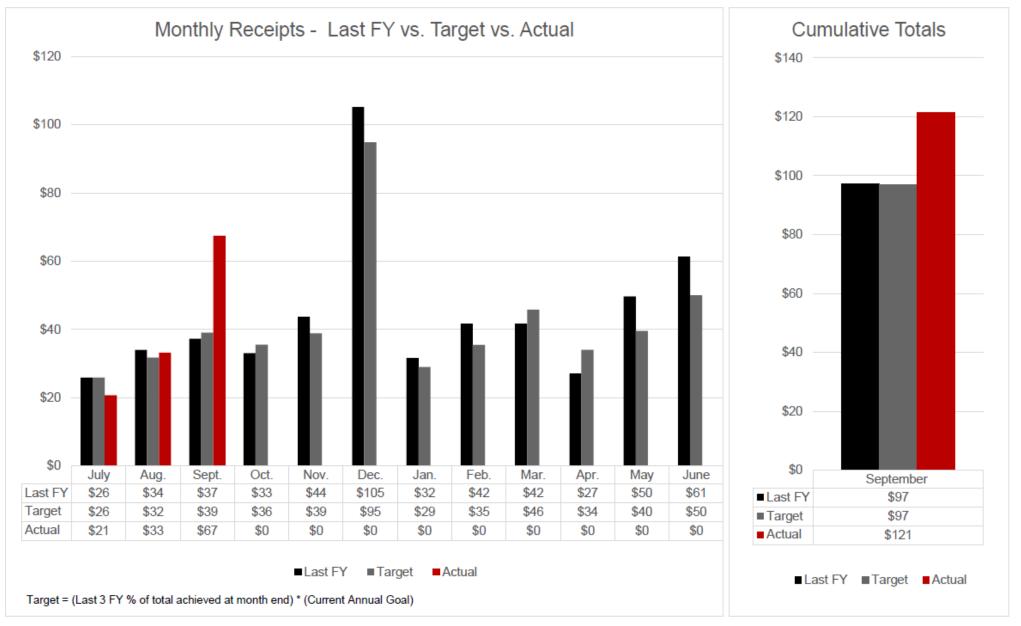

## **FY24 Receipts to Date**

July 1 – September 30, 2023

The Ohio State University

University Square South 15 East 15<sup>th</sup> Avenue, 5<sup>th</sup> Floor Columbus, OH 43201

> Phone (614) 292-6359 Fax (614) 292-5903 trustees.osu.edu